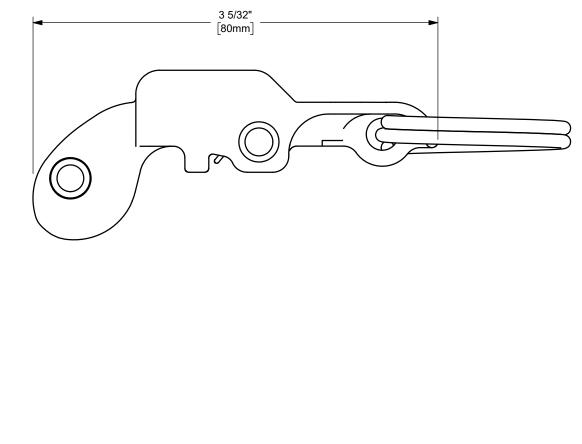

1 15/32" [37mm] 1 5/16" [34mm] 9/16" [14mm]

| ſ | subject to this condition the recipient further agrees that this drawing or any<br>design detail or concept disclosed herein shall not be used in any way<br>detrimental to or in competition with the owner. If the recipient does not agree | DIXON CONNECTION ™                      |
|---|-----------------------------------------------------------------------------------------------------------------------------------------------------------------------------------------------------------------------------------------------|-----------------------------------------|
|   |                                                                                                                                                                                                                                               | TITLE:<br>3" - 4" EZ BOSS-LOCK™ CAM ARM |
|   |                                                                                                                                                                                                                                               | MATERIAL: STAINLESS STEEL               |
|   | DO NOT SCALE THIS DRAWING                                                                                                                                                                                                                     | RHEZ34                                  |