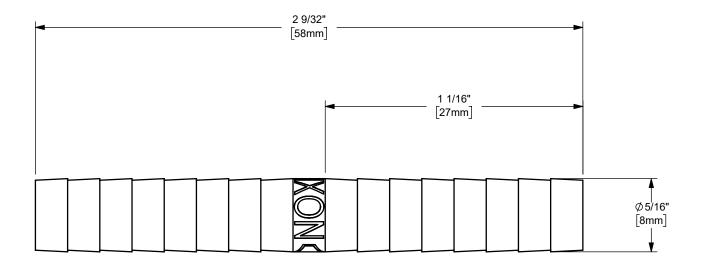

## DIXON (

U.S.A.

TITLE:

THE RIGHT CONNECTION ™

MATERIAL:

PART NUMBER:

1/4" DIXON™ HOSE MENDER

STAINLESS STEEL