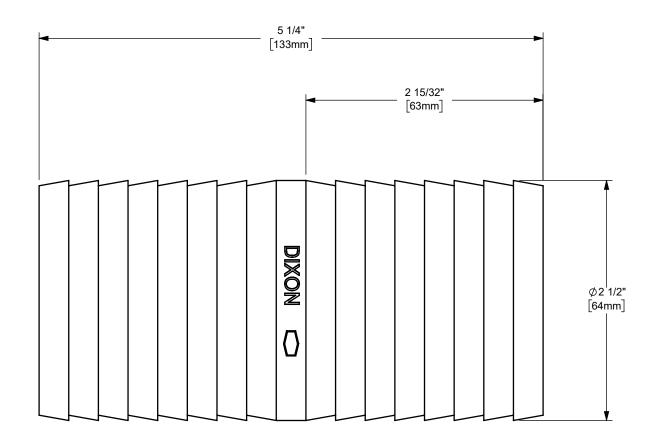

| It subject to this condition the recipient further agrees that this drawing or any<br>design detail or concept disclosed herein shall not be used in any way<br>detrimental to or in competition with the owner. If the recipent does not agree | <b>DIXON</b> $\bigcap_{\text{THE RIGHT CONNECTION}}$ U.S.A. |
|-------------------------------------------------------------------------------------------------------------------------------------------------------------------------------------------------------------------------------------------------|-------------------------------------------------------------|
|                                                                                                                                                                                                                                                 | TITLE:<br>2 1/2" DIXON™ HOSE MENDER                         |
|                                                                                                                                                                                                                                                 | MATERIAL: PLATED STEEL                                      |
| DO NOT SCALE THIS DRAWING                                                                                                                                                                                                                       | PART NUMBER: DM31                                           |