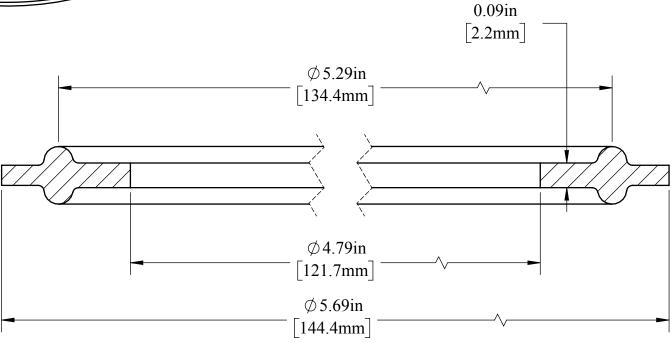

NOTES: FERRULES WILL BE 0.065" APART WHEN GASKET IS COMPRESSED

The Right Connection™

DESCRIPTION:

THE RIGHT CONNECTION ™

U.S.A.

DESCRIPTION.

CLAMP GASKET FOR TUBE SIZED CONNECTIONS

DIXON [

MATERIAL(S):
PART NUMBER:

DO NOT SCALE THIS DRAWING

40MP 5"