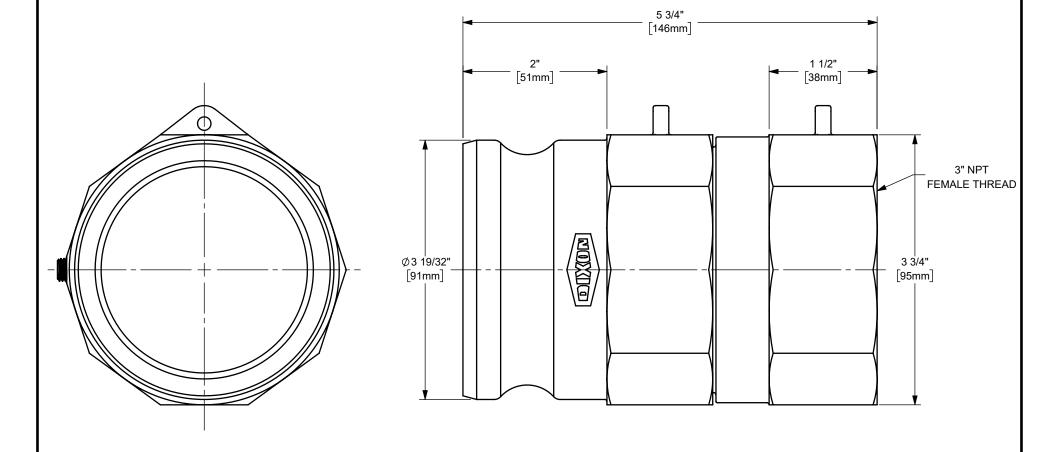

## DIXON

U.S.A.

THE RIGHT CONNECTION  $^{\mathrm{TM}}$ 

TITLE: 3" DIXON™ / BOSS-LOCK™ SWIVEL ADAPTER X FEMALE NPT END CAM AND GROOVE FITTING

MATERIAL:

STAINLESS STEEL

PART NUMBER:

300-A-SSSWIV