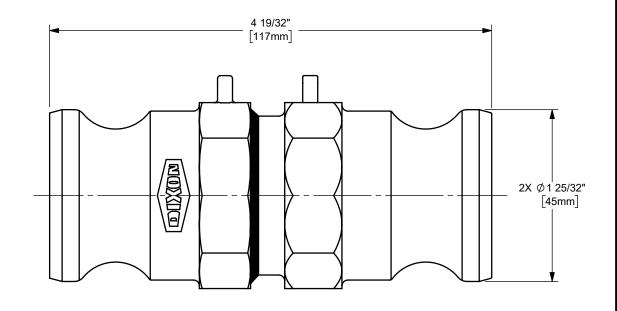

## DIXON [

U.S.A.

THE RIGHT CONNECTION  $^{\mathsf{TM}}$ 

1 1/4" DIXON™ / BOSS-LOCK™ ADAPTER x ADAPTER CAM AND GROOVE FITTING TITLE:

STAINLESS STEEL

PART NUMBER:

MATERIAL:

125-AA-SS