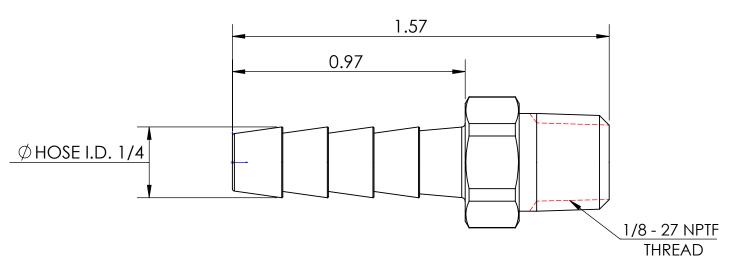

## MATERIAL ALLOY 2754 LEAD FREE BRASS

**Dixon Brass** Westmont, Illinois USA

**DRAWN** P.MONAGHAN APPROVED ECO NO.

TITLE:

1/4 MALE HOSE BARB X 1/8 - 27 NPTF

DO NOT SCALE THIS DRAWING SIZE DWG. NO.

1020402CLF