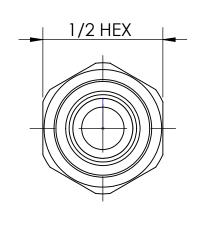

## MATERIAL ALLOY 2754 LEAD FREE BRASS

**Dixon Brass** Westmont, Illinois USA

**DRAWN** P.MONAGHAN APPROVED ECO NO.

TITLE:

1/4 MALE HOSE BARB X 1/8 - 27 NPTF

DO NOT SCALE THIS DRAWING SIZE DWG. NO.

1020402CLF