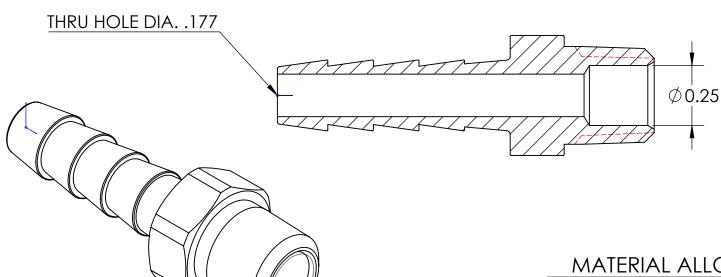

## MATERIAL ALLOY 2754 LEAD FREE BRASS

**Dixon Brass** Westmont, Illinois USA

**DRAWN** P.MONAGHAN APPROVED ECO NO.

TITLE:

1/4 MALE HOSE BARB X 1/8 - 27 NPTF

DO NOT SCALE THIS DRAWING SIZE DWG. NO.

1020402CLF